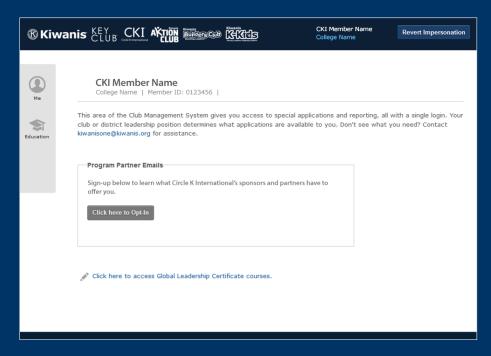

## GLOBAL LEADERSHIP CERTIFICATE COURSE ACCESS INSTRUCTIONS

- Sign into <u>Kiwanis Connect</u>. If you do not have a password to the Kiwanis Connect page, click "Set your password here."
- Once you click to set your password, enter your email username. Be sure to use the same personal email address that is listed in your club's roster. Ask your CKI club president if you don't know what email address was used. Enter your email address and set your new password.
- Check your email for a link to complete your password setup.
- When your password is set, return to <u>Kiwanis Connect</u> and sign in using your new password.
- Once logged in to your personal Me page, select hyperlink "Click here to access Global Leadership Certificate courses."